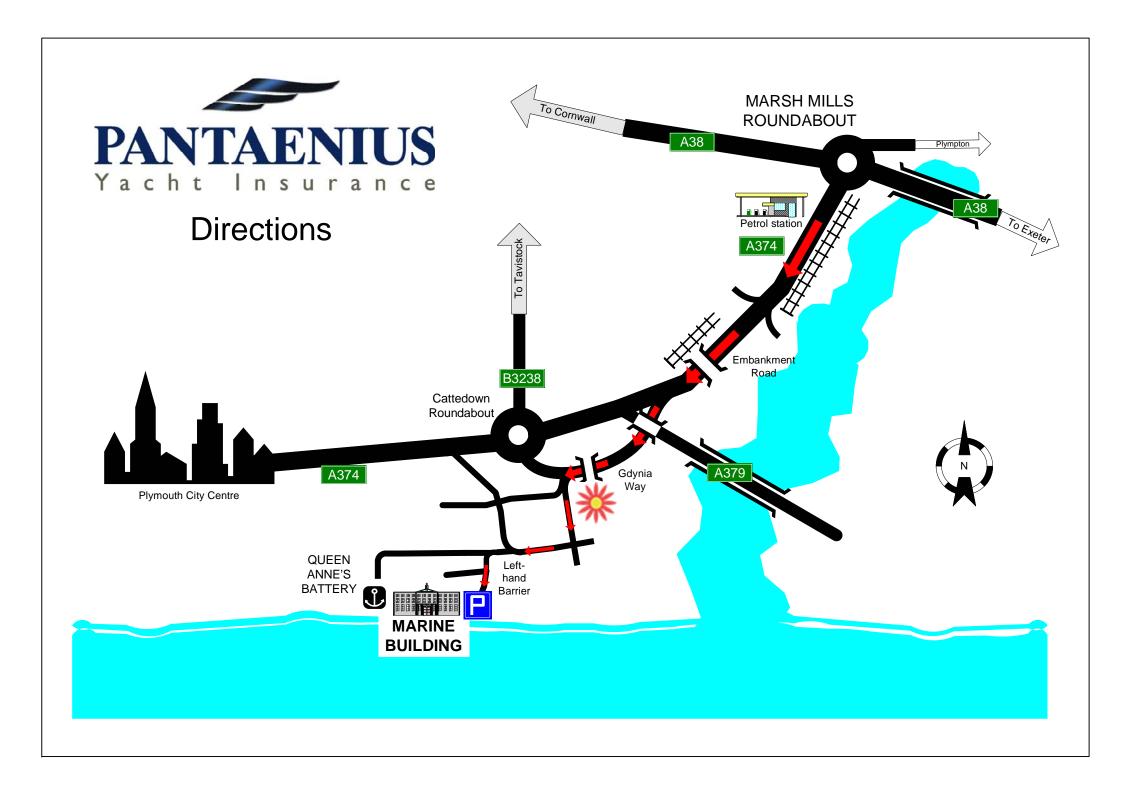

## **DIRECTIONS**

On the A38, Exeter to Cornwall, take the exit named "MARSH MILLS" following the signs to (Plymouth) City Centre. Proceed along Plymouth Road, taking the middle lane, which becomes the inside lane on Embankment Road following the river on your left. This lane bears left along Gdynia Way and merges with a lane from the left. Cross to the left hand lane an after passing under a bridge painted with flowers, and then bear left following signs to "Queen Anne's Battery".

Proceed up a short hill and turn right at the traffic lights into Clovelly Road. Where this road bends sharply to the right, do not follow the road but go straight ahead into Marine Place. Take the first left turn into Queen Anne's Battery Marina entrance and approach the leftmost barrier. A board to the left displays the name "PANTAENIUS" and you will see Marine Building ahead of you with Pantaenius on the top storey.